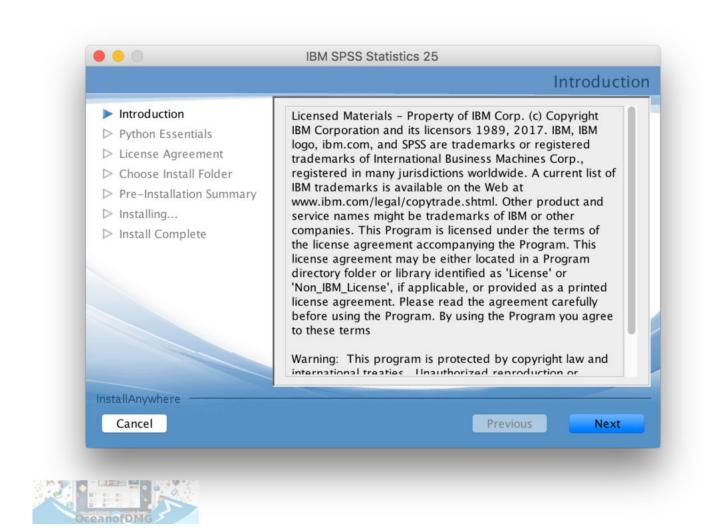

### Dvd Movie Maker For Mac

DownloadSAGE IBM® SPSS® Statistics Base Integrated Student Edition Flash Drive For Mac OS & Microsoft Windows.. Besides allowing one to get a clear overview of the possible outcomes of a given action or trend, IBM SPSS Statistics also features a built-in statistical modeling tool that makes it.. Mac users: To extract the contents of dmg (disk image) files, doubleclick the file and the image will mount on your desktop.. This student version is a single-user license that provides affordable access to statistical analysis, modeling and survey research tools that can support your college coursework and enable you to develop the advanced analytical skills employers seek.. IBM SPSS Statistics for Mac offers in-depth analysis of data and provides suggestions and reports based on the given criteria.. Internet access is required for the full duration of the trial period To download software for your personally owned computer, log in to this site; you will see a list of applications available to you under the terms of a campus-wide HSU license.. Begin by extracting the SPSS Mac zip file by double-clicking, and then launch the DMG installer from within the folder that was extracted.. Free trial You will have full access to all Subscription Base and add-ons features.. Download Thank you for using our software library Download the required product from the developer's site for free safely and easily using the official link provided by the developer of SPSS below. ceal14251b <u>Usb 2.0 Cable Driver Free Download</u>