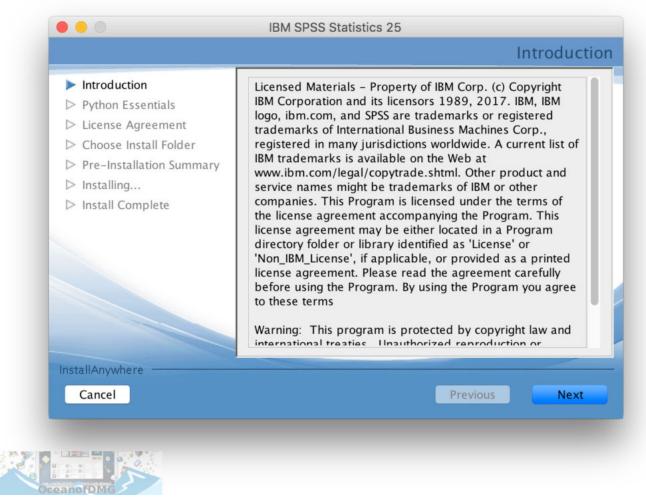

### Dvd Movie Maker For Mac

DownloadSAGE IBM® SPSS® Statistics Base Integrated Student Edition Flash Drive For Mac OS & Microsoft Windows.. Besides allowing one to get a clear overview of the possible outcomes of a given action or trend, IBM SPSS Statistics also features a built-in statistical modeling tool that makes it.. Mac users: To extract the contents of dmg (disk image) files, doubleclick the file and the image will mount on your desktop.. This student version is a single-user license that provides affordable access to statistical analysis, modeling and survey research tools that can support your college coursework and enable you to develop the advanced analytical skills employers seek.. IBM SPSS Statistics for Mac offers in-depth analysis of data and provides suggestions and reports based on the given criteria.. Internet access is required for the full duration of the trial period To download software for your personally owned computer, log in to this site; you will see a list of applications available to you under the terms of a campus-wide HSU license.. Begin by extracting the SPSS Mac zip file by double-clicking, and then launch the DMG installer from within the folder that was extracted.. Free trial You will have full access to all Subscription Base and add-ons features.. Download Thank you for using our software library Download the required product from the developer's site for free safely and easily using the official link provided by the developer of SPSS below. ceal14251b <u>Usb 2.0 Cable Driver Free Download</u>